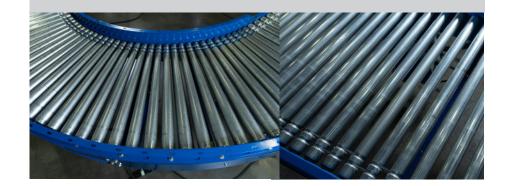

BestConnect MDR can be utilized to create systems for a variety of applications including package transfers, semi-automated sorts, and tying in manual packaging/ workstations. These solutions can be quickly installed or reconfigured thanks to modular design, minimal components and hardware, and simple controls.

The brushless 24V DC motors found in BestConnect MDR are capable of more starts and stops and feature up to four times longer life than traditional brushed motors. Each modular section of BestConnect MDR is networked with the other sections, allowing greater control and accuracy throughout the system. They may also be added to customer networks for enhanced monitoring and controls.