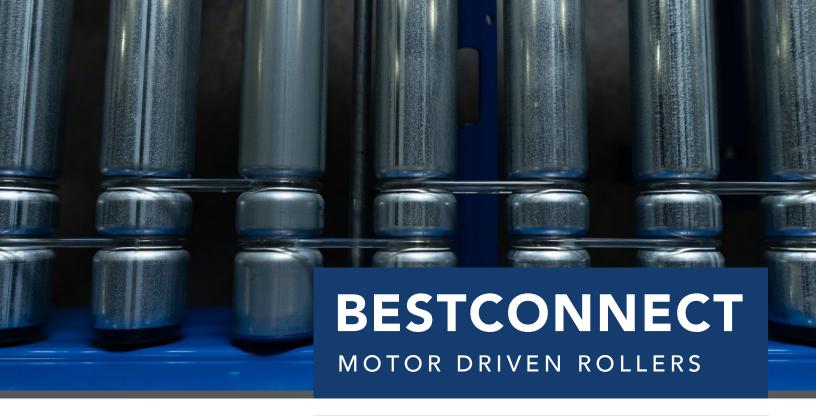

BestConnect MDR can be utilized to create systems for a variety of applications including package transfers, semi-automated sorts, and tying in manual packaging/ workstations. These solutions can be quickly installed or reconfigured thanks to modular design, minimal components and hardware, and simple controls.

The brushless 24V DC motors found in BestConnect MDR are capable of more starts and stops and feature up to four times longer life than traditional brushed motors. Each modular section of BestConnect MDR is networked with the other sections, allowing greater control and accuracy throughout the system. They may also be added to customer networks for enhanced monitoring and controls.