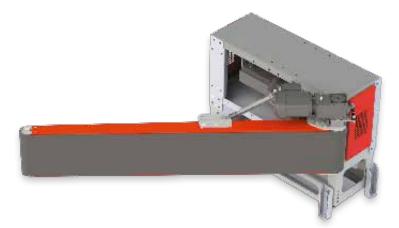

# FAST AND EFFECTIVE LIKE A LEOPARD

It's ingenious, innovative and extraordinarily stable. A real high-performance device. Its job is to sort out pieces of baggage or general cargo from a conveyor line with the highest possible sorting output. Its capacity is up to 1,500 pieces of baggage per hour. The m06 high speed diverter **»HSD**« is output to the power of two. The currently common and expensive two-band diverters can now be replaced economically.

Thanks to the latest drive concepts (Class IE4), the »HSD« is extremely energy efficient and the flexible construction concept makes changing the swivel direction on site simple. Maintenance free components with the lowest possible operating costs are included.

Due to the stand alone principle, the machine is easy to integrate without mechanical connection to the feed system (to the lower conveyor belt of the line).

## PRODUCT FEATURES

- Greatest stability with the highest possible performance
- Highest possible output (up to 1,500 pcs/h)
- Stand alone principle: greatest flexibility and simple right/left shifting on site
- Energy-efficient and economic design
- Straightforward maintenance
- Large maintenance opening for any adjustments
- Highest level of energy efficiency drive concepts of up to »Super Premium Efficiency IE4« available
- »EIS system«: rapid assembly due to simple modular system, perfectly optimised for transportation