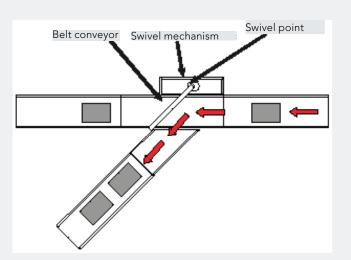

# FAST AND EFFECTIVE LIKE A LEOPARD

It's ingenious, innovative and extraordinarily stable. A real high-performance device. Its job is to sort out pieces of baggage or general cargo from a conveyor line with the highest possible sorting output. Its capacity is up to 1,500 pieces of baggage per hour. The m06 high speed diverter **»HSD**« is output to the power of two. The currently common and expensive two-band diverters can now be replaced economically.

Due to the stand alone principle, the machine is easy to integrate without mechanical connection to the feed system (to the lower conveyor belt of the line).

#### **Airport Solutions:**

- Sorting out pieces from the conveyor belt with highest possible sorting output
- Line diverter on redundant lines
- In key locations after x-ray equipment