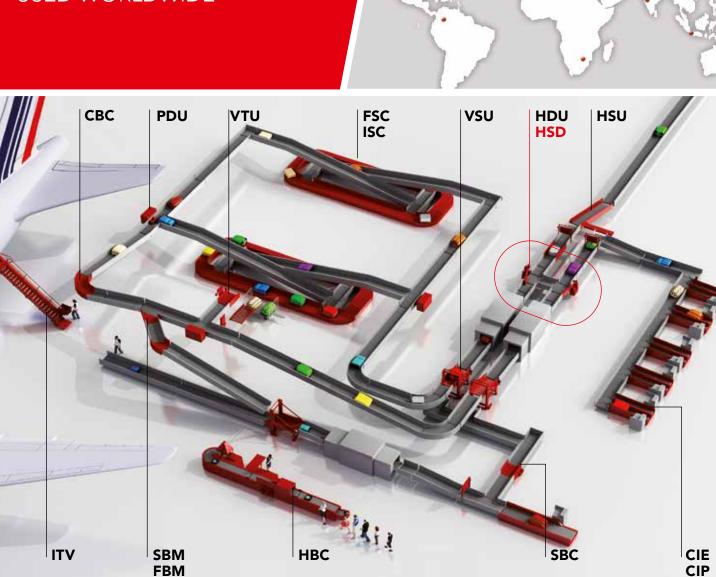

## USED WORLDWIDE

motion06 gmbh 5211 Lengau · Austria Gewerbegebiet Süd Gewerbestraße 28 phone +43.7746.20300 fax +43.7746.20300.20 office@motion06.at www.motion06.at

## **FULL SERVICE BY MOTION06**

motion06 develops, builds and installs the most intelligent conveyor systems for airports, intralogistics and industry. The foundations of our company are the highest quality standards, individual concepts and complete solutions, together with continual further development. Every one of our products stands for well thought-out, sophisticated technology, precision and intelligent simplicity. We consider project safety and speed in the implementation to be par for the course. Worldwide.