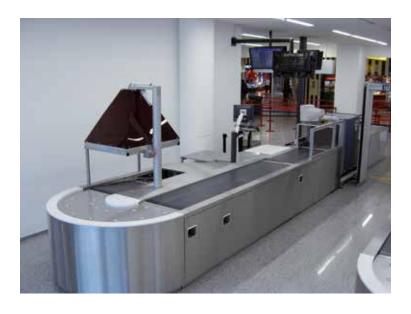

# WITH THE PIERCING GAZE OF AN EAGLE

And this is exactly what makes the difference. The m06 hand baggage check »HBC« conforms to the latest standard of technology and requires minimal staff involvement for handling. The defined field of use is automated hand baggage transportation into containers with automatic container return. This keeps the manual handling of the containers to a minimum. The security personnel can focus entirely on checking passengers and baggage.

#### PRODUCT FEATURES

- Ultra-simple adjustment to required installation conditions with modular system
- Very short installation length due to arch-shaped outlet
- Can be combined with all conventional x-ray machines
- Maintenance-free conveyor system with modular bands
- »EIS system«: rapid assembly due to simple modular system, perfectly optimised for transportation
- Energy-efficient and economic design