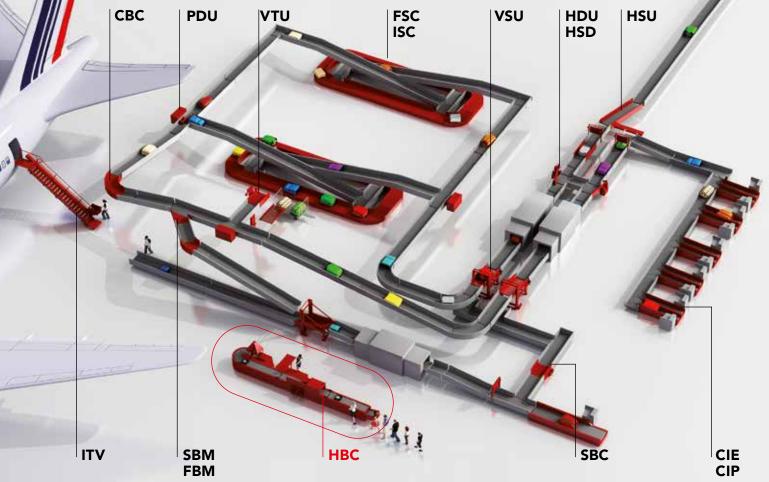

# WITH THE PIERCING GAZE OF AN EAGLE

And this is exactly what makes the difference. The m06 hand baggage check »HBC« conforms to the latest standard of technology and requires minimal staff involvement for handling. The defined field of use is automated hand baggage transportation into containers with automatic container return. This keeps the manual handling of the containers to a minimum. The security personnel can focus entirely on checking passengers and baggage.

### FIELDS OF USE

#### **Airport Solutions:**

 In the hand baggage and passenger security checking area

#### **Intralogistic Solutions:**

For security checks at harbours