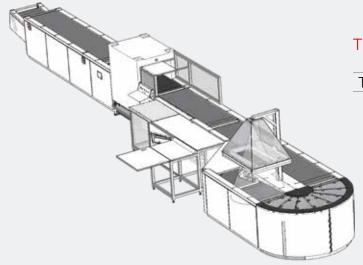

# WITH THE PIERCING GAZE OF AN EAGLE

And this is exactly what makes the difference. The m06 hand baggage check »HBC« conforms to the latest standard of technology and requires minimal staff involvement for handling. The defined field of use is automated hand baggage transportation into containers with automatic container return. This keeps the manual handling of the containers to a minimum. The security personnel can focus entirely on checking passengers and baggage.

#### PRODUCT FEATURES

- Ultra-simple adjustment to required installation conditions with modular system
- Very short installation length due to arch-shaped outlet
- Can be combined with all conventional x-ray machines
- Maintenance-free conveyor system with modular bands
- »EIS system«: rapid assembly due to simple modular system, perfectly optimised for transportation
- Energy-efficient and economic design