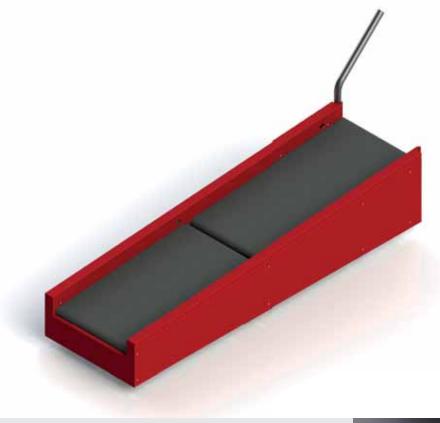

## **CHECK-IN EASY**

CIE

The Check-In Easy (CIE) is available in a fix-mounted or extendible version. The high functionality, reliability and ease of use offered to operators has no comparison. Passenger accessibility was a key consideration in its design, along with simple and fast accessibility for maintenance work. Depending on the required feed rate, multiple belt systems can be selected.

## **PRODUCT FEATURES**

- Ergonomic baggage loading height
- Integrated load cell array
- Visible parts in the passenger area fabricated in stainless steel
- Ease of access for repairs and maintenance
- Automatic belt tracking
- Energy-efficient and economic design