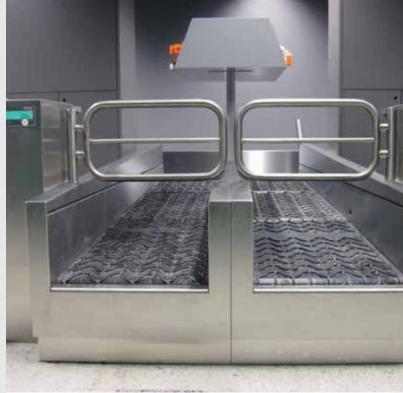

## **CHECK-IN EASY**

CIE

The Check-In Easy (CIE) is available in a fix-mounted or extendible version. The high functionality, reliability and ease of use offered to operators has no comparison. Passenger accessibility was a key consideration in its design, along with simple and fast accessibility for maintenance work. Depending on the required feed rate, multiple belt systems can be selected.

## **PRODUCT FEATURES**

- Ergonomic baggage loading height
- Integrated load cell array
- Visible parts in the passenger area fabricated in stainless steel
- Ease of access for repairs and maintenance
- Automatic belt tracking
- Energy-efficient and economic design