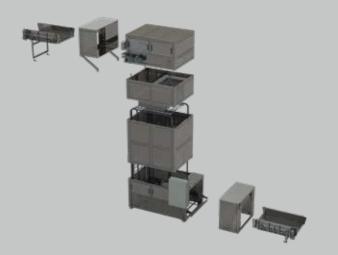

# STU - S TRANSPORTING UNIT

The m06 "S Transporting Unit" is an all-in-one solution for Baggage Handling Systems, Intralogistics (Post & Parcel), and E-commerce solutions.

Available in different versions, the S Transporting Unit is exceptionally smooth and quiet in operation. It has been built and designed to meet the highest demands of process quality, security, and user-friendliness.

## PRODUCT-FEATURES

- High-end, modular design (ease of installation, top quality)
- Innovative rubber chain (flexibility, uniqueness)
- Ease of maintenance (service-friendly, long life)
- Secure and lightweight (reliability, compliant)
- High-performance (up to 1500 units per hour)
- ALL-IN-ONE APPROACH: A CUTTING-EDGE HOLISTIC CONVEYOR SOLUTION