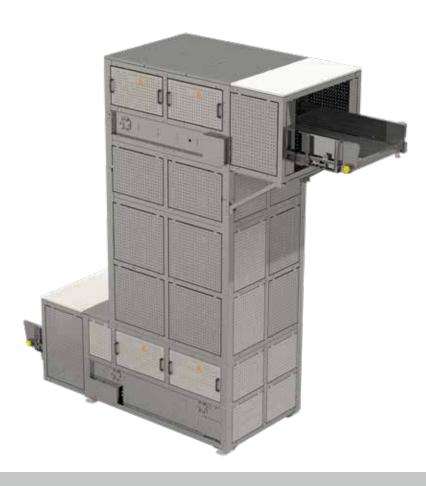

# STU - S TRANSPORTING UNIT

The m06 "S Transporting Unit" is an all-in-one solution for Baggage Handling Systems, Intralogistics (Post & Parcel), and E-commerce solutions.

Available in different versions, the S Transporting Unit is exceptionally smooth and quiet in operation. It has been built and designed to meet the highest demands of process quality, security, and user-friendliness.

## PRODUCT-FEATURES

- High-end, modular design (ease of installation, top quality)
- Innovative rubber chain (flexibility, uniqueness)
- Ease of maintenance (service-friendly, long life)
- Secure and lightweight (reliability, compliant)
- High-performance (up to 1500 units per hour)
- ALL-IN-ONE APPROACH: A CUTTING-EDGE HOLISTIC CONVEYOR SOLUTION