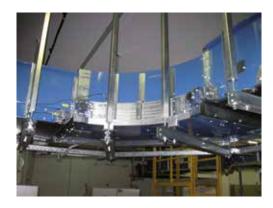

# AGILE LIKE A SNAKE AND CONFIDENT AT ANY ANGLE

With a conveyor speed of up to 2.5 m/s, agility and resilience are needed everywhere, and particularly at curves. The m06 belt curve »CBC« can be used in the continual transportation of baggage and general cargo involving a change in direction. During the development of the belt curve, a huge amount of attention was placed on ensuring the smallest space requirement for integration and ultra-simple accessibility.