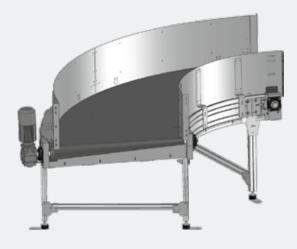

# AGILE LIKE A SNAKE AND CONFIDENT AT ANY ANGLE

With a conveyor speed of up to 2.5 m/s, agility and resilience are needed everywhere, and particularly at curves. The m06 belt curve »CBC« can be used in the continual transportation of baggage and general cargo involving a change in direction. During the development of the belt curve, a huge amount of attention was placed on ensuring the smallest space requirement for integration and ultra-simple accessibility.

#### PRODUCT FEATURES

- Ultra-simple adjustment to required installation conditions
- Maintenance-free guide system
- »EIS system«: Rapid assembly due to simple modular system, perfectly optimised for transportation
- Energy-efficient and economic design