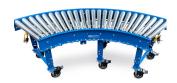

Straight sections are the major building block of any system, while curves allow changes in product flow direction, and coated roller inclines allow elevation changes. Centralizers center packages before and after curves, and skews push the product to one side or the other. Merges can be utilized to pull index one lane into another, and lift gates can be utilized to allow operators to pass through the conveyor as needed.