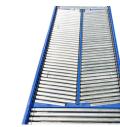

Straight sections are the major building block of any system, while curves allow changes in product flow direction, and coated roller inclines allow elevation changes. Centralizers center packages before and after curves, and skews push the product to one side or the other. Merges can be utilized to pull index one lane into another, and lift gates can be utilized to allow operators to pass through the conveyor as needed.