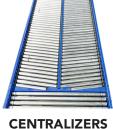

Straight sections are the major building block of any system, while curves allow changes in product flow direction, and coated roller inclines allow elevation changes. Centralizers center packages before and after curves, and skews push the product to one side or the other. Merges can be utilized to pull index one lane into another, and lift gates can be utilized to allow operators to pass through the conveyor as needed.