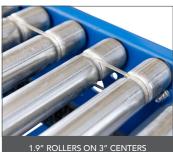

# STANDARD SPECIFICATIONS

| LOAD CAPACITY         | 75 lbs/ft            |
|-----------------------|----------------------|
| ROLLER SIZE           | 1.9 in               |
| ROLLER WIDTHS         | 24 / 30 / 36 / 48 in |
| STANDARD AXLE CENTERS | 2in   3 in           |
| MOTOR                 | DC w/ 120V A/C       |
| ROLLER SPEEDS         | Variable 0 - 120 fpm |
| CONVEYOR HEIGHT       | Adjustable           |
| STANDARD CASTER SIZE  | 6 x 2 in             |