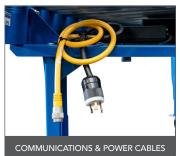

BESTCONNECT can be utilized to create systems for a variety of applications including package transfers, semi-automated sorts, and tying in manual packaging / work stations. These solutions can be quickly installed or reconfigured thanks to modular design, minimal components and hardware, and simple controls that utilize 120 VAC power.