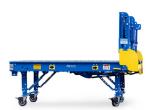

#### **EMERGENCY STOP**

These push buttons allow the system to be stopped quickly, providing a safe means to operate the conveyor.

BESTCONNECT modular conveyors provide a solution for companies to quickly adapt to changing business requirements by utilizing highly reconfigurable components to create systems with different layouts as needed or during high seasonal peaks.

BESTCONNECT can be utilized to create systems for a variety of applications including package transfers, semi-automated sorts, and tying in manual packaging / work stations. These solutions can be quickly installed or reconfigured thanks to modular design, minimal components and hardware, and simple controls that utilize 120 VAC power.