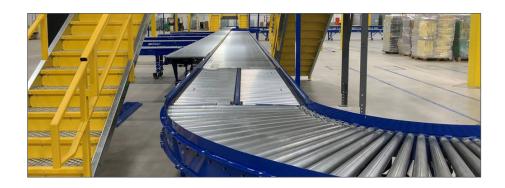

Straight sections are the major building block of any system, while curves allow changes in product flow direction, and coated roller inclines allow elevation changes. Centralizers center packages before and after curves, and skews push the product to one side or the other. Merges can be utilized to pull index one lane into another, and lift gates can be utilized to allow operators to pass through the conveyor as needed.