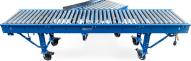

# BESTCONNECT MODULAR CONVEYORS

BESTCONNECT can be utilized to create systems for a variety of applications including package transfers, semi-automated sorts, and tying in manual packaging / work stations. These solutions can be quickly installed or reconfigured thanks to modular design, minimal components and hardware, and simple controls that utilize 120 VAC power.

Straight sections are the major building block of any system, while curves allow changes in product flow direction, and coated roller inclines allow elevation changes. Centralizers center packages before and after curves, and skews push the product to one side or the other. Merges can be utilized to pull index one lane into another, and lift gates can be utilized to allow operators to pass through the conveyor as needed.