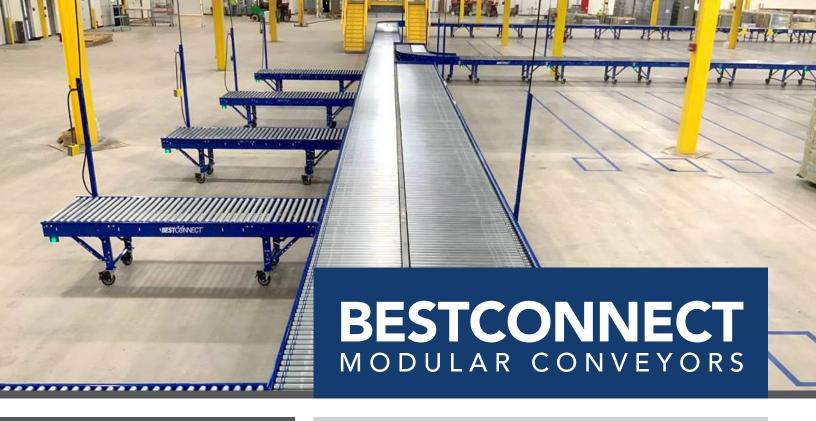

# BESTCONNECT MODULAR CONVEYORS

BESTCONNECT can be utilized to create systems for a variety of applications including package transfers, semi-automated sorts, and tying in manual packaging / work stations. These solutions can be quickly installed or reconfigured thanks to modular design, minimal components and hardware, and simple controls that utilize 120 VAC power.

Straight sections are the major building block of any system, while curves allow changes in product flow direction, and coated roller inclines allow elevation changes. Centralizers center packages before and after curves, and skews push the product to one side or the other. Merges can be utilized to pull index one lane into another, and lift gates can be utilized to allow operators to pass through the conveyor as needed.