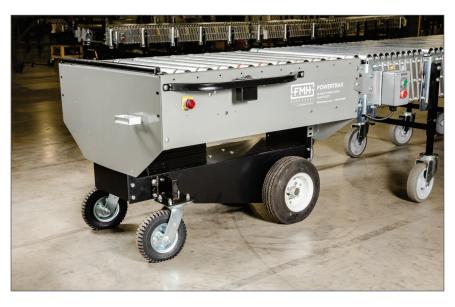

## **POWER TRAX**

FOR BESTFLEX POWERED CONVEYORS

The PowerTrax takes the work out of moving conveyors in and out of trucks for faster, easier and safer while loading and unloading trucks. Simply press the forward button and the PowerTrax will pull your conveyor into a truck. Press the reverse button, and the PowerTrax will push your conveyor back out to the loading dock floor.

The chasis is all-bolted 10 gauge steel. A strong positive traction running gear pulls the 12" tired for easy traveling over dock levelers. No special wiring is required. Operates on 110 volts. Available with powered roller bed or gravity bed.