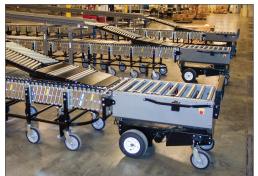

## **POWER TRAX**

FOR BESTFLEX POWERED CONVEYORS

The PowerTrax takes the work out of moving conveyors in and out of trucks for faster, easier and safer while loading and unloading trucks. Simply press the forward button and the PowerTrax will pull your conveyor into a truck. Press the reverse button, and the PowerTrax will push your conveyor back out to the loading dock floor.

The chasis is all-bolted 10 gauge steel. A strong positive traction running gear pulls the 12" tired for easy traveling over dock levelers. No special wiring is required. Operates on 110 volts. Available with powered roller bed or gravity bed.