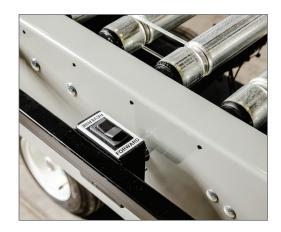

## **POWER TRAX**

FOR BESTFLEX POWERED CONVEYORS

The PowerTrax takes the work out of moving conveyors in and out of trucks for faster, easier and safer while loading and unloading trucks. Simply press the forward button and the PowerTrax will pull your conveyor into a truck. Press the reverse button, and the PowerTrax will push your conveyor back out to the loading dock floor.