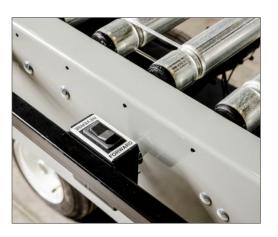

## **POWER TRAX** FOR BESTFLEX POWERED CONVEYORS

The POWERTRAX takes the work out of moving conveyors in and out of trucks for faster, easier and safer while loading and unloading trucks. Simply press the forward button and the PowerTrax will pull your conveyor into a truck. Press the reverse button, and the PowerTrax will push your conveyor back out to the loading dock floor.

The chasis is all-bolted 10 gauge steel. A strong positive traction running gear pulls the 12" tired for easy traveling over dock levelers. No special wiring is required. Operates on 110 volts. Available with powered roller bed or gravity bed.