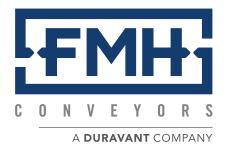

## **POWER TRAX** FOR BESTFLEX POWERED CONVEYORS

The POWERTRAX takes the work out of moving conveyors in and out of trucks for faster, easier and safer while loading and unloading trucks. Simply press the forward button and the PowerTrax will pull your conveyor into a truck. Press the reverse button, and the PowerTrax will push your conveyor back out to the loading dock floor.

The chasis is all-bolted 10 gauge steel. A strong positive traction running gear pulls the 12" tired for easy traveling over dock levelers. No special wiring is required. Operates on 110 volts. Available with powered roller bed or gravity bed.