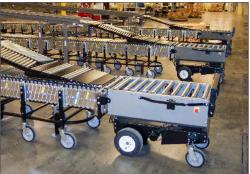

## **POWER TRAX** FOR BESTFLEX POWERED CONVEYORS

The POWERTRAX takes the work out of moving conveyors in and out of trucks for faster, easier and safer while loading and unloading trucks. Simply press the forward button and the PowerTrax will pull your conveyor into a truck. Press the reverse button, and the PowerTrax will push your conveyor back out to the loading dock floor.

The chasis is all-bolted 10 gauge steel. A strong positive traction running gear pulls the 12" tired for easy traveling over dock levelers. No special wiring is required. Operates on 110 volts. Available with powered roller bed or gravity bed.