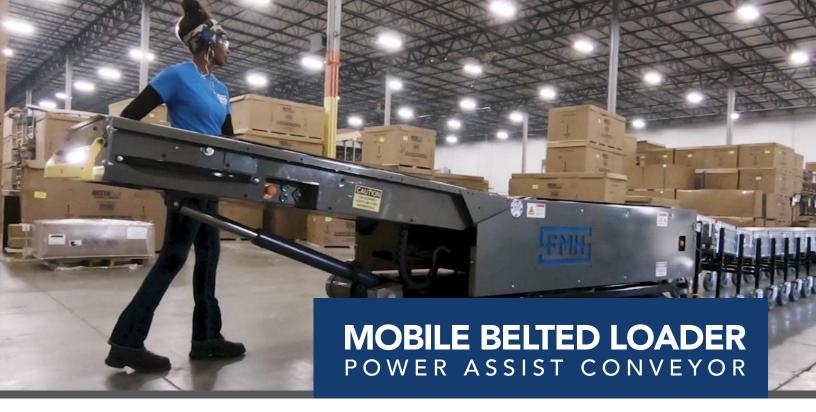

# MOBILE BELTED LOADER POWER ASSIST CONVEYOR

#### **BUMPER BAR**

Operator safety is further enhanced with a bumper bar at the end of the snout that when engaged, will stop and reverse the unit.

The Mobile Belted Loader is a heavy-duty power-assist conveying unit for fluid loading and unloading that efficiently pulls and pushes power flexible conveyors in receiving and shipping operations. This power assist is designed to reduce the risk of ergonomic injuries while improving operator safety and efficiencies at shipping and receiving docks.

The mobile belted loader seamlessly integrates with powered flexible conveyor systems and its articulating belted snout puts the work surface at the operator's ergonomic power zone in order to alleviate common repetitive stress injuries, like muscle strains or pulls. The 30" wide belts utilize a tough high-grip surface to reduce parcel damage during operations, and provide operators increased reliability during demanding usage.