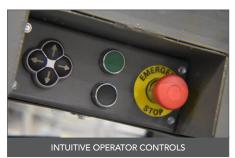

## **SAFE & ERGONOMIC CONTROLS**

Convenient and intuitive controls are on both sides of the unit, and provide access to multiple emergency stop buttons.