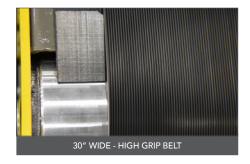

## **HIGH GRIP BELT**

Mobile belted loaders use 30" wide belts to provide a tough high-grip surface to reduce parcel damage during operations, and provide operators increased reliability during demanding

The mobile belted loader seamlessly integrates with powered flexible conveyor systems and its articulating belted snout puts the work surface at the operator's ergonomic power zone in order to alleviate common repetitive stress injuries, like muscle strains or pulls. The 30" wide belts utilize a tough high-grip surface to reduce parcel damage during operations, and provide operators increased reliability during demanding usage.