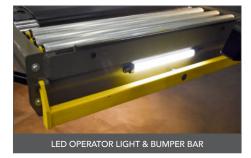

#### **BUMPER BAR**

Operator safety is further enhanced with a bumper bar at the end of the snout that when engaged, will stop and reverse the unit.

The Mobile Belted Loader is a heavy-duty power-assist conveying unit for fluid loading and unloading that efficiently pulls and pushes power flexible conveyors in receiving and shipping operations. This power assist is designed to reduce the risk of ergonomic injuries while improving operator safety and efficiencies at shipping and receiving docks.