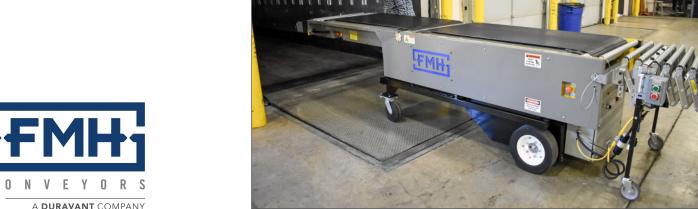

#### SEAMLESS INTEGRATION

This belted snout power assist easily connects with power flexible conveyors to provide better ergonomics.

The mobile belted loader seamlessly integrates with powered flexible conveyor systems and its articulating belted snout puts the work surface at the operator's ergonomic power zone in order to alleviate common repetitive stress injuries, like muscle strains or pulls. The 30" wide belts utilize a tough high-grip surface to reduce parcel damage during operations, and provide operators increased reliability during demanding usage.