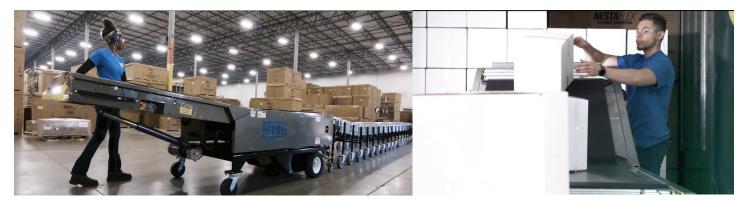

#### ARTICULATING BELTED SNOUT

Raises & lowers  $\pm 20^{\circ}$  from 1' - 5' elevations above floor height

WIDTH: 41.125"

**CONVEYOR BELT WIDTH: 30"** 

LENGTH: 12'

The Mobile Belted Loader is a heavy-duty power-assist conveying unit for fluid loading and unloading that efficiently pulls and pushes power flexible conveyors in receiving and shipping operations. This power assist is designed to reduce the risk of ergonomic injuries while improving operator safety and efficiencies at shipping and receiving docks.

The mobile belted loader seamlessly integrates with powered flexible conveyor systems and its articulating belted snout puts the work surface at the operator's ergonomic power zone in order to alleviate common repetitive stress injuries, like muscle strains or pulls. The 30" wide belts utilize a tough high-grip surface to reduce parcel damage during operations, and provide operators increased reliability during demanding usage.