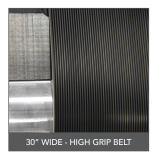

#### ARTICULATING BELTED SNOUT

Raises & lowers  $\pm 20^{\circ}$  from 1' - 5' elevations above floor height

WIDTH: 41.125"

**CONVEYOR BELT WIDTH: 30"** 

LENGTH: 12'

The Mobile Belted Loader is a heavy-duty power-assist conveying unit for fluid loading and unloading that efficiently pulls and pushes power flexible conveyors in receiving and shipping operations. This power assist is designed to reduce the risk of ergonomic injuries while improving operator safety and efficiencies at shipping and receiving docks.

The mobile belted loader seamlessly integrates with powered flexible conveyor systems and its articulating belted snout puts the work surface at the operator's ergonomic power zone in order to alleviate common repetitive stress injuries, like muscle strains or pulls. The 30" wide belts utilize a tough high-grip surface to reduce parcel damage during operations, and provide operators increased reliability during demanding usage.