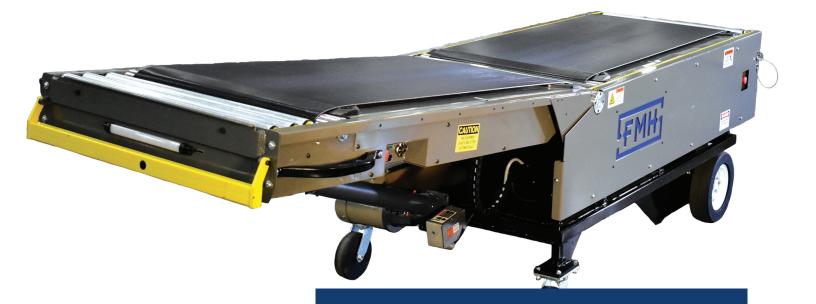

#### ARTICULATING BELTED SNOUT

Raises & lowers  $\pm 20^{\circ}$  from 1' - 5' elevations above floor height

WIDTH: 41.125"

**CONVEYOR BELT WIDTH: 30"** 

LENGTH: 12'

The Mobile Belted Loader is a heavy-duty power-assist conveying unit for fluid loading and unloading that efficiently pulls and pushes power flexible conveyors in receiving and shipping operations. This power assist is designed to reduce the risk of ergonomic injuries while improving operator safety and efficiencies at shipping and receiving docks.

The mobile belted loader seamlessly integrates with powered flexible conveyor systems and its articulating belted snout puts the work surface at the operator's ergonomic power zone in order to alleviate common repetitive stress injuries, like muscle strains or pulls. The 30" wide belts utilize a tough high-grip surface to reduce parcel damage during operations, and provide operators increased reliability during demanding usage.