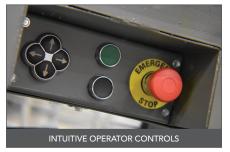

#### STANDARD FEATURES

- · Load capacity: 50 lbs/ft
- Maximum live load: 600 lbs
- High grip, longitudinal rib belt
- 1.5 HP belt motor
- 1.5 HP drive motor for extension/retraction
- 60-120 FPM belt speed (variable)
- 365/8" top of belt height
- $\pm$  20° snout range from 1' 5' above floor elevation
- LED bar light at snout
- Bumper bar at snout
- PLC Controls with variable speed drives
- 45 FPM in & out travel speed

- 14" solid rubber tires
- 120 V, 30 amp dedicated power cable
- E-stops, front & rear
- In-motion audible alarm
- Std interface cable for Transportation & Accumulation Control
- Ergonomic steering handles