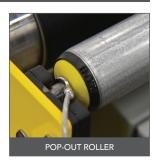

#### STANDARD FEATURES

- · Load capacity: 50 lbs/ft
- Maximum live load: 600 lbs
- High grip, longitudinal rib belt
- 1.5 HP belt motor
- 1.5 HP drive motor for extension/retraction
- 60-120 FPM belt speed (variable)
- 365/8" top of belt height
- $\pm$  20° snout range from 1' 5' above floor elevation
- LED bar light at snout
- Bumper bar at snout
- PLC Controls with variable speed drives
- 45 FPM in & out travel speed