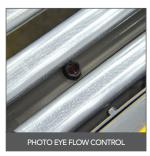

#### STANDARD FEATURES

- · Load capacity: 50 lbs/ft
- Maximum live load: 600 lbs
- High grip, longitudinal rib belt
- 1.5 HP belt motor
- 1.5 HP drive motor for extension/retraction
- 60-120 FPM belt speed (variable)
- 365/8" top of belt height
- $\pm$  20° snout range from 1' 5' above floor elevation
- LED bar light at snout
- Bumper bar at snout
- PLC Controls with variable speed drives
- 45 FPM in & out travel speed