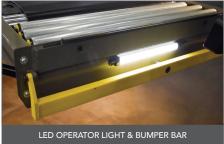

#### STANDARD FEATURES

- · Load capacity: 50 lbs/ft
- Maximum live load: 600 lbs
- High grip, longitudinal rib belt
- 1.5 HP belt motor
- 1.5 HP drive motor for extension/retraction
- 60-120 FPM belt speed (variable)
- 365/8" top of belt height
- $\pm$  20° snout range from 1' 5' above floor elevation
- LED bar light at snout
- Bumper bar at snout
- PLC Controls with variable speed drives
- 45 FPM in & out travel speed