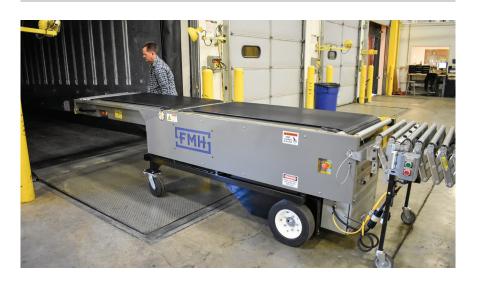

#### ARTICULATING BELTED SNOUT

Raises & lowers  $\pm 20^{\circ}$  from 1' - 5' elevations above floor height

WIDTH: 41.125"

**CONVEYOR BELT WIDTH: 30"** 

LENGTH: 12'

The Mobile Belted Loader is a heavy-duty power-assist conveying unit for fluid loading and unloading that efficiently pulls and pushes power flexible conveyors in receiving and shipping operations. This power assist is designed to reduce the risk of ergonomic injuries while improving operator safety and efficiencies at shipping and receiving docks.

The mobile belted loader seamlessly integrates with powered flexible conveyor systems and its articulating belted snout puts the work surface at the operator's ergonomic power zone in order to alleviate common repetitive stress injuries, like muscle strains or pulls. The 30" wide belts utilize a tough high-grip surface to reduce parcel damage during operations, and provide operators increased reliability during demanding usage.