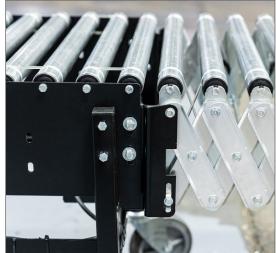

#### **CASTERS**

6 x 2 in Standard 8 x 2 in Optional to match existing conveyor

### **WARRANTY**

ELECTRICAL :: 12 Months MECHANICAL :: 24 Months

The Impact Cart is designed to protect your conveyor investments that are exposed to high volume, high impact loading or unloading. Using an impact cart at the in-feed end of your conveyor system will help protect the life of your flexible conveyor and reduce overall maintenance costs.

Impact carts are perfect for both loading and unloading applications. Customers can order this cart as gravity or powered. The FMH Connect Kit can be used to connect to existing power and gravity flexible conveyor systems not already equipped with an impact cart.