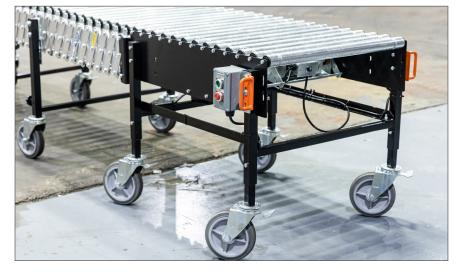

### **WARRANTY**

ELECTRICAL :: 12 Months MECHANICAL :: 24 Months

The Impact Cart is designed to protect your conveyor investments that are exposed to high volume, high impact loading or unloading. Using an impact cart at the in-feed end of your conveyor system will help protect the life of your flexible conveyor and reduce overall maintenance costs.

Impact carts are perfect for both loading and unloading applications. Customers can order this cart as gravity or powered. The FMH Connect Kit can be used to connect to existing power and gravity flexible conveyor systems not already equipped with an impact cart.