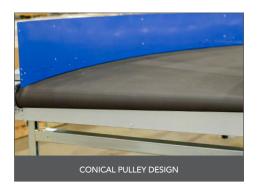

### **GUIDING PROFILE**

Heavy-duty applications require robust features such as offset joints and double-seam secured belt beading. This allows a guiding profile that is up to five times stronger than traditional belt beading.