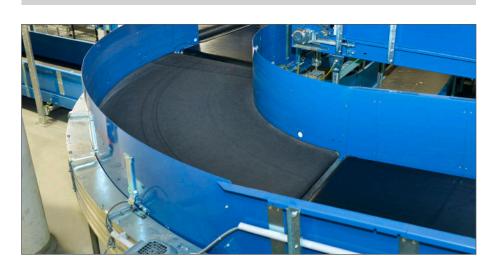

### **UNDERCARRIAGE SHIELDING**

By ensuring proper ventilation, users can enjoy limited maintenance and downtime.

Curved Belt Conveyors (CBC) are built to transport heavy-duty loads and convey at speeds of up to 550 feet per minute. They are designed for stringent environments with continuous or clocked transportation of packages, containers, and packaged goods with changes in direction.

These conveyors are also equipped with a unique belt guiding system that makes performing maintenance or service work simple. The belt can be replaced in as little as 15 minutes. Whereas replacing a belt on a traditional friction-driven curve can take hours.