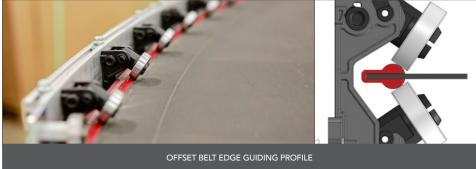

### **GUIDING PROFILE**

Heavy-duty applications require robust features such as offset joints and double-seam secured belt beading. This allows a guiding profile that is up to five times stronger than traditional belt beading.