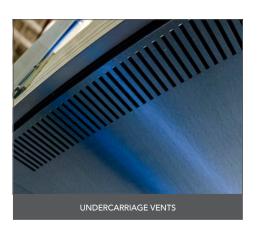

### **UNDERCARRIAGE SHIELDING**

By ensuring proper ventilation, users can enjoy limited maintenance and downtime.

Curved Belt Conveyors (CBC) are built to transport heavy-duty loads and convey at speeds of up to 550 feet per minute. They are designed for stringent environments with continuous or clocked transportation of packages, containers, and packaged goods with changes in direction.