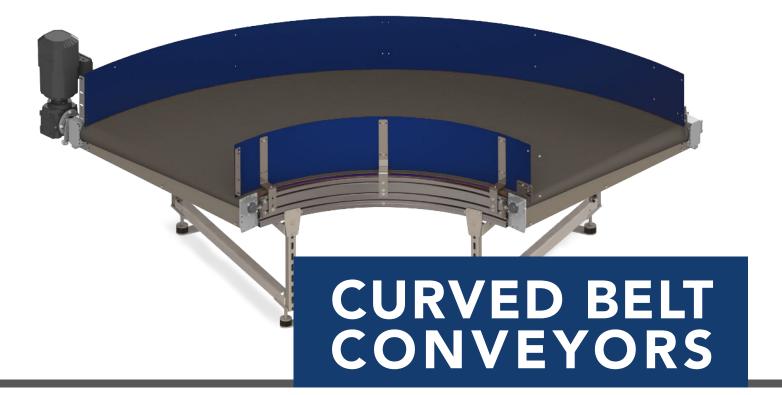

### **MODULAR DESIGN**

With standard angles ranging from 30° to 180°, mounting options allow for easy integration into new or existing systems.

CBC are available in a variety of modular designs ranging from 30° to 180° angles, and in a wide range of standard measurements or customer-specific measurements for integration into new or existing systems.

These conveyors are also equipped with a unique belt guiding system that makes performing maintenance or service work simple. The belt can be replaced in as little as 15 minutes. Whereas replacing a belt on a traditional friction-driven curve can take hours.