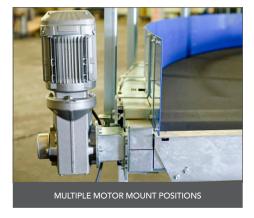

### **MODULAR DESIGN**

With standard angles ranging from 30° to 180°, mounting options allow for easy integration into new or existing systems.

CBC are available in a variety of modular designs ranging from 30° to 180° angles, and in a wide range of standard measurements or customer-specific measurements for integration into new or existing systems.

### **OPTIONS**

VFD Frequency control on drive unit
Brake on drive unit
Variable motor positions
Variable support mounting options
Variable side guide mounting options
Photoeye flow control and/or holders with variable mounting options