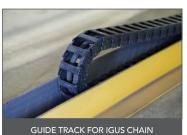

### **GUIDE TRACK**

Guide track assists the operator in extending and retracting the conveyor out from underneath the feed system. The track also provides a place for the igus energy chain to lay safely.