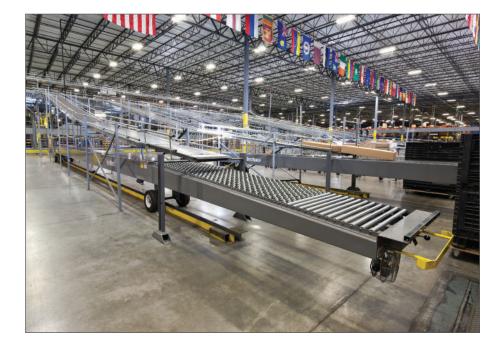

### **RETROFIT OPTIONS**

Optional accessories include fans, lights, and guard rails all designed to improve efficiency and boost ergonomics.

The BESTREACH rigid belt drive out conveyor is designed to reach from your permanent conveyor all the way into your trailer with ease. It is equipped with a 1.5 hp gear motor for extension and the 16" large solid rubber tires never go flat and easily move over uneven floors and dock plates.

The BESTREACH rigid belt drive out conveyor is built with a structural channel base that can handle a maximum live load of 1000 pounds at any given time. It is made with an all steel construction that withstands punishing conditions and hard impacts during the shipping process.