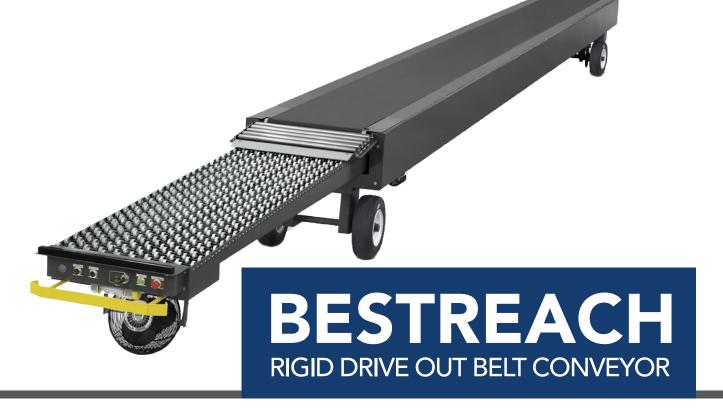

# BESTREACH RIGID DRIVE OUT BELT CONVEYOR

### **RETROFIT OPTIONS**

Optional accessories include fans, lights, and guard rails all designed to improve efficiency and boost ergonomics.

The BESTREACH rigid belt drive out conveyor is designed to reach from your permanent conveyor all the way into your trailer with ease. It is equipped with a 1.5 hp gear motor for extension and the 16" large solid rubber tires never go flat and easily move over uneven floors and dock plates.

The BESTREACH rigid belt drive out conveyor is built with a structural channel base that can handle a maximum live load of 1000 pounds at any given time. It is made with an all steel construction that withstands punishing conditions and hard impacts during the shipping process.