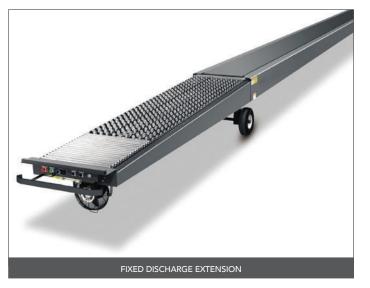

#### **OPTIONS**

Pull Out Extension / Fixed Extension Indexing optic package Side guard rails on loader mainframe