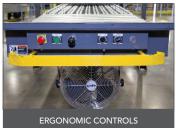

### **ERGONOMIC CONTROLS**

Designed with safety in mind, operators have access to all controls from the front of the conveyor.