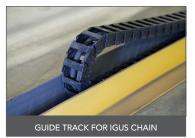

## **GUIDE TRACK**

Guide track assists the operator in extending and retracting the conveyor out from underneath the feed system. The track also provides a place for the igus energy chain to lay safely.