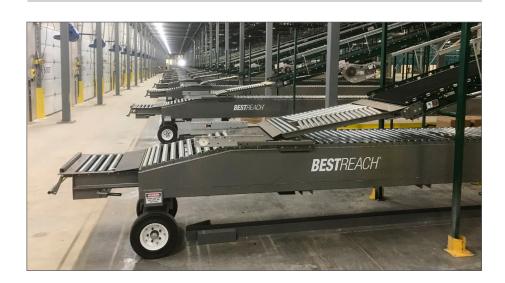

## **GUIDE TRACK**

Guide track assists the operator in extending and retracting the conveyor out from underneath the feed system. The track also provides a place for the igus energy chain to lay safely.

## **LARGE SOLID TIRES**

The solid rubber ties will never go flat, and allows for ease of use over uneven floors and dock plates.