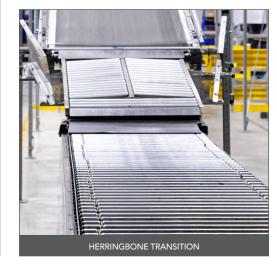

## **ACCESSORIES**

Herringbone Transition Wheel guards Fan

Light

Fused Electrical disconnect