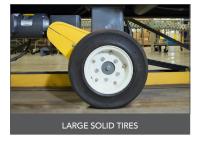

## **LARGE SOLID TIRES**

The solid rubber ties will never go flat, and allows for ease of use over uneven floors and dock plates.