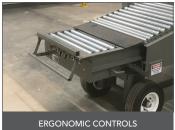

## **ERGONOMIC CONTROLS**

Designed with safety in mind, operators have access to all controls from the front of the conveyor.