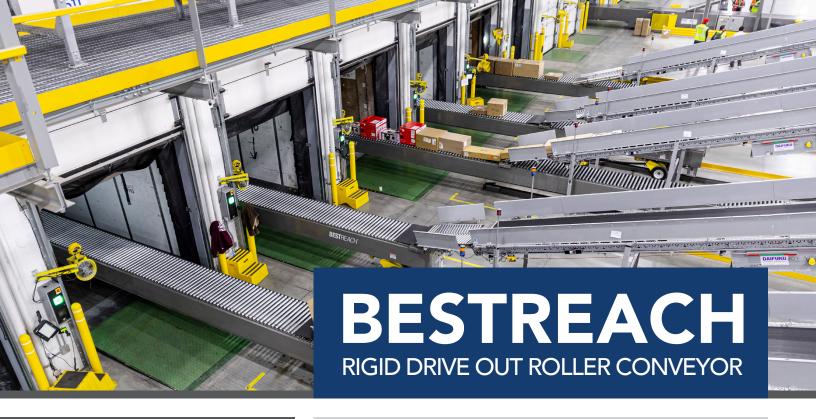

# BESTREACH RIGID DRIVE OUT ROLLER CONVEYOR

## **RETROFIT OPTIONS**

Optional accessories include fans, lights, and guard rails all designed to improve efficiency and boost ergonomics.

The BESTREACH rigid roller drive-out conveyor is designed to reach from a permanent conveyor all the way into the trailer with ease. It is equipped with a 1.5 hp gear motor for extension and the 16" large solid rubber tires never go flat and easily move over uneven floors and dock plates.

This conveyor is ideal for packages of various sizes. The BESTREACH has a 3" axle center and uses 1.9"  $\varnothing$  (diameter) steel rollers powered by a DC drive to send packages down the conveyor.

The BESTREACH is built with a structural channel base that can handle a maximum live load of 1000 pounds at any given time. It is made with all steel construction to withstand the punishing conditions and impacts of the shipping and receiving process.