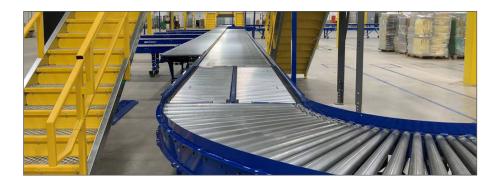

BESTCONNECT can be utilized to create systems for a variety of applications including package transfers, semi-automated sorts, and tying in manual packaging / work stations. These solutions can be quickly installed or reconfigured thanks to modular design, minimal components and hardware, and simple controls that utilize 120 VAC power.

Straight sections are the major building block of any system, while curves allow changes in product flow direction, and coated roller inclines allow elevation changes. Centralizers center packages before and after curves, and skews push the product to one side or the other. Merges can be utilized to pull index one lane into another, and lift gates can be utilized to allow operators to pass through the conveyor as needed.