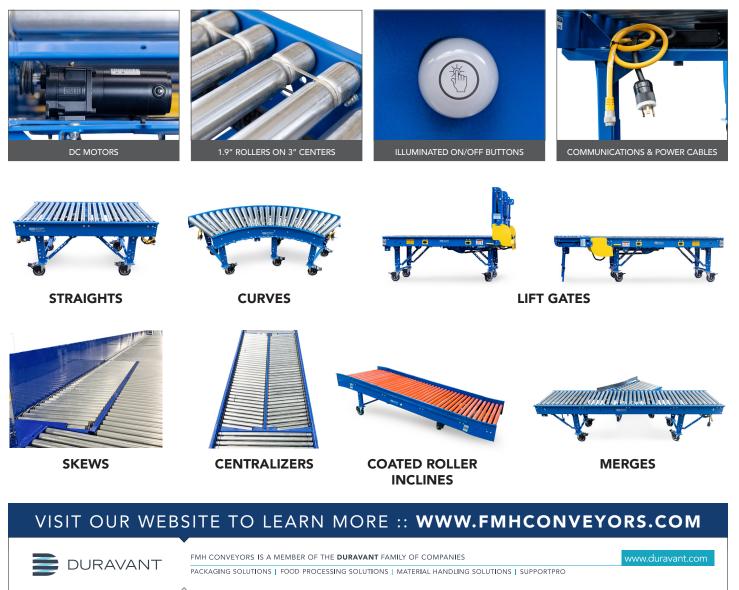

#### **EMERGENCY STOP**

These push buttons allow the system to be stopped quickly, providing a safe means to operate the conveyor.

BESTCONNECT modular conveyors provide a solution for companies to quickly adapt to changing business requirements by utilizing highly reconfigurable components to create systems with different layouts as needed or during high seasonal peaks.

Straight sections are the major building block of any system, while curves allow changes in product flow direction, and coated roller inclines allow elevation changes. Centralizers center packages before and after curves, and skews push the product to one side or the other. Merges can be utilized to pull index one lane into another, and lift gates can be utilized to allow operators to pass through the conveyor as needed.

## STANDARD SPECIFICATIONS

| LOAD CAPACITY         | 75 lbs/ft            |
|-----------------------|----------------------|
| ROLLER SIZE           | 1.9 in               |
| ROLLER WIDTHS         | 24 / 30 / 36 / 48 in |
| STANDARD AXLE CENTERS | 3 in                 |
| MOTOR                 | DC w/ 120V A/C       |
| ROLLER SPEEDS         | Variable 0 - 120 fpm |
| CONVEYOR HEIGHT       | Adjustable           |
| STANDARD CASTER SIZE  | 6 x 2 in             |